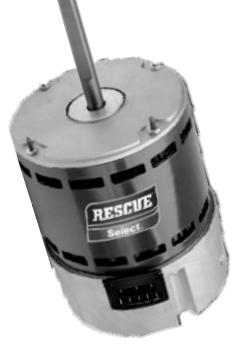

## Save TIME AND MONEY with our **NEW Aftermarket X-13® OEM Replacement Motors Today!**

Until now, there was no aftermarket solution for OEM constant torque direct drive blower motors.

RESCUE Select<sup>™</sup> is the new ECM motor engineered to replace over 600 XI3<sup>®</sup> or SelecTech<sup>®</sup> OEM motors.

Programmed right at our counter and ready to go!

Get the lowest cost replacement solution for motors built on the XI3<sup>®</sup> platform. If you need a replacement for -Carrier, Coleman, Lennox, Rheem, ICP and Trane